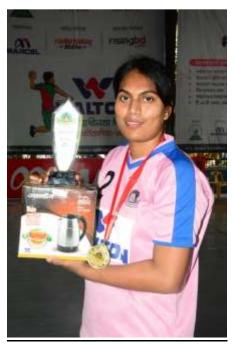

### **Best Player**

\*\*\* The best player of the women's section of Nishi competition wearing the No. 2 jersey of Bangladesh Ansar and Village Defense Force was selected.

\*\*\* Border Guard Bangladesh's No. 1 jersey holder Tariqur was selected as the best player in the men's division of the competition.