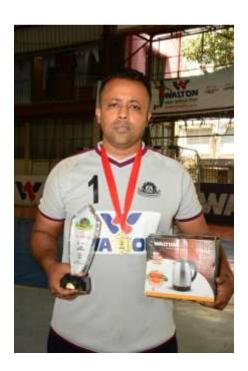

### **Best Player**

\*\*\* The best player of the women's section of Nishi competition wearing the No. 2 jersey of Bangladesh Ansar and Village Defense Force was selected.

\*\*\* Border Guard Bangladesh's No. 1 jersey holder Tariqur was selected as the best player in the men's division of the competition.