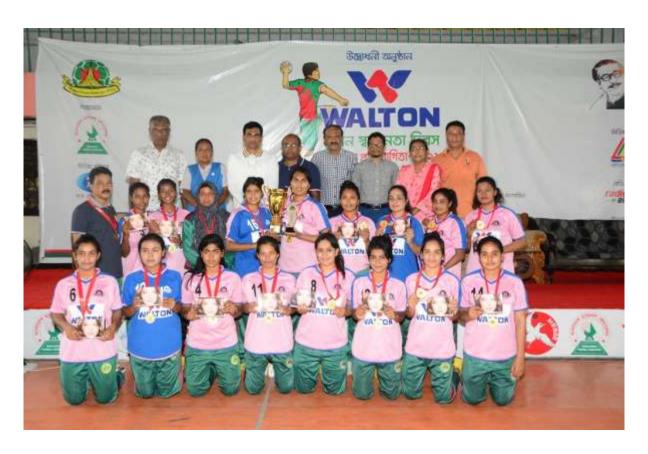

#### **Runners-up team**

Male: Bangladesh Ansar and Village Defense Force

Female: TST Lion, Jamalpur