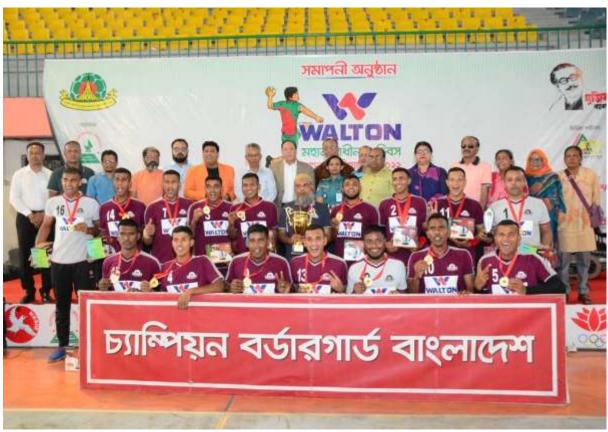

#### **Chief Guest**

Honorable Secretary General of Bangladesh Olympic Association Syed Shahed Reza was present as the chief guest on the occasion and distributed prizes among the players and officials of the champion and runner-up teams of the competition.