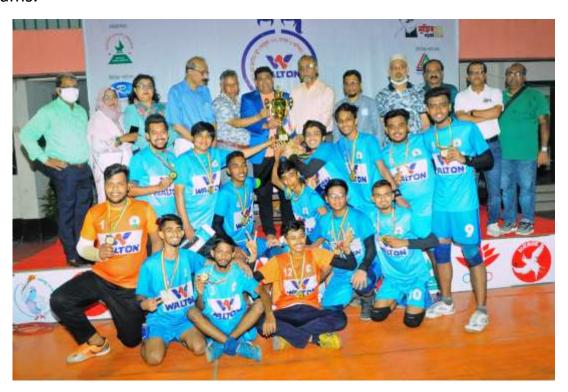

#### **BOYS**

"Walton 2nd National Youth (Under-16, Boys and Girls) Handball Competition-2021

Closing and award ceremony of boys section

Champion: Dhaka District Sports Association

Runner-up: Bandarban District Sports Association

#### **Chief Guest**

Mr. Ashikur Rahman Miku, Deputy Secretary General of Bangladesh Olympic Association and General Secretary of Bangladesh Volleyball Federation was the chief guest at the event and distributed prizes among the players and officials of the competition champion and runner-up teams.