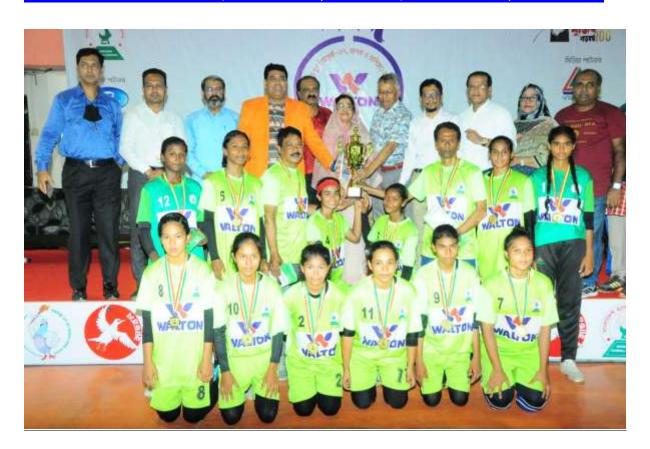

#### Closing and award ceremony of girls section

**Champion: Panchagarh District Sports Association** 

**Runners-up: Naogaon District Sports Association** 